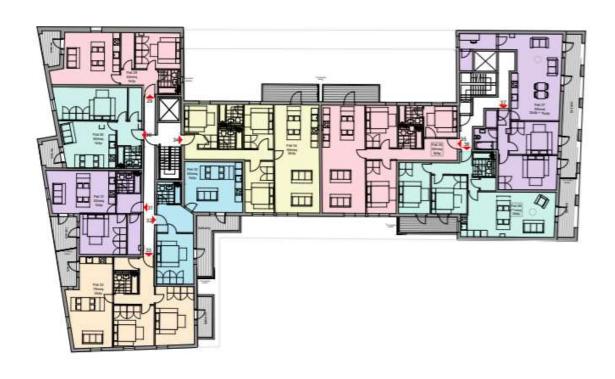

# 190-192 High Street, Slough

Ref: P/03079/017



#### 2 - Site location





#### 3 - Aerial context





#### 4 – Application site from The High Street





#### 6 – Site from Herschel Street





#### 7 – Site Access from Park Street





#### 8 – Adjacent locally listed buildings





#### 9 – Park Street towards adjacent building





# 10- Proposed ground floor plan





# 11 – Proposed first floor plan





#### 12 – Proposed second floor plan





# 13 – Proposed third floor plan





# 14 – Proposed fourth floor plan





# 15 – Proposed fifth floor plan





# 16 – Proposed sixth floor plan





# 17 – Proposed seventh floor plan





# 18 – Proposed eighth floor plan





# 19 – Proposed ninth floor plan





# 20 – Proposed roof garden





#### 21 – Proposed ground floor service area





#### 22 – Proposed High Street elevation





#### 23 – Proposed northern elevation





#### 24 – Proposed southern elevation





#### 25 – Proposed western elevation





#### 26 – Proposed eastern elevation





#### 27 – Proposed southern elevation





#### 28 – Proposed streetscene elevation





















# 33 – Massing Drawing