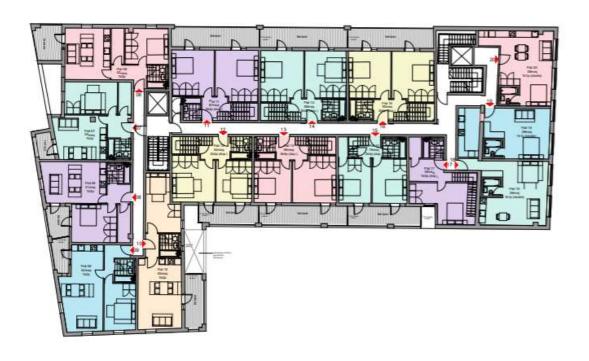

# 190-192 High Street, Slough

Ref: P/03079/017



#### 2 - Site location





#### 3 - Aerial context





#### 4 – Application site from The High Street





#### 6 – Site from Herschel Street





#### 7 – Site Access from Park Street





#### 8 – Adjacent locally listed buildings





#### 9 – Park Street towards adjacent building





# 10- Proposed ground floor plan





# 11 – Proposed first floor plan





#### 12 – Proposed second floor plan





# 13 – Proposed third floor plan





# 14 – Proposed fourth floor plan





# 15 – Proposed fifth floor plan





# 16 – Proposed sixth floor plan





# 17 – Proposed seventh floor plan





# 18 – Proposed eighth floor plan





# 19 – Proposed ninth floor plan





# 20 – Proposed roof garden





#### 21 – Proposed ground floor service area





#### 22 – Proposed High Street elevation





#### 23 – Proposed northern elevation





#### 24 – Proposed southern elevation





#### 25 – Proposed western elevation





#### 26 – Proposed eastern elevation





#### 27 – Proposed southern elevation





#### 28 – Proposed streetscene elevation





















# 33 – Massing Drawing