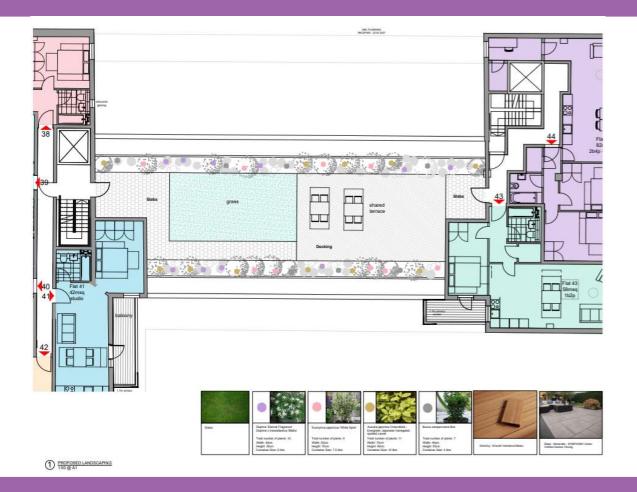

# 190-192 High Street, Slough

Ref: P/03079/017



#### 2 - Site location





#### 3 - Aerial context





#### 4 – Application site from The High Street





#### 6 – Site from Herschel Street





#### 7 – Site Access from Park Street





#### 8 – Adjacent locally listed buildings





#### 9 – Park Street towards adjacent building





# 10- Proposed ground floor plan





# 11 – Proposed first floor plan





#### 12 – Proposed second floor plan





# 13 – Proposed third floor plan





# 14 – Proposed fourth floor plan





# 15 – Proposed fifth floor plan





# 16 – Proposed sixth floor plan





# 17 – Proposed seventh floor plan





# 18 – Proposed eighth floor plan





# 19 – Proposed ninth floor plan





# 20 – Proposed roof garden





#### 21 – Proposed ground floor service area





#### 22 – Proposed High Street elevation





#### 23 – Proposed northern elevation





#### 24 – Proposed southern elevation





#### 25 – Proposed western elevation





#### 26 – Proposed eastern elevation





#### 27 – Proposed southern elevation





#### 28 – Proposed streetscene elevation





















# 33 – Massing Drawing