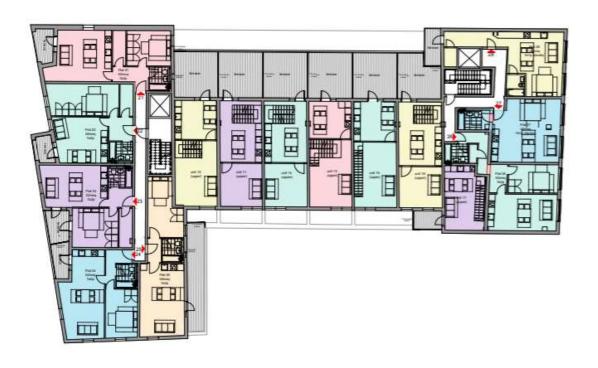

# 190-192 High Street, Slough

Ref: P/03079/017



#### 2 - Site location





#### 3 - Aerial context





#### 4 – Application site from The High Street





#### 6 – Site from Herschel Street





#### 7 – Site Access from Park Street





#### 8 – Adjacent locally listed buildings





#### 9 – Park Street towards adjacent building





# 10- Proposed ground floor plan





# 11 – Proposed first floor plan





#### 12 – Proposed second floor plan





# 13 – Proposed third floor plan





# 14 – Proposed fourth floor plan





# 15 – Proposed fifth floor plan





# 16 – Proposed sixth floor plan





# 17 – Proposed seventh floor plan





# 18 – Proposed eighth floor plan





# 19 – Proposed ninth floor plan





# 20 – Proposed roof garden





#### 21 – Proposed ground floor service area





#### 22 – Proposed High Street elevation





#### 23 – Proposed northern elevation





#### 24 – Proposed southern elevation





#### 25 – Proposed western elevation





#### 26 – Proposed eastern elevation





#### 27 – Proposed southern elevation





#### 28 – Proposed streetscene elevation





















# 33 – Massing Drawing