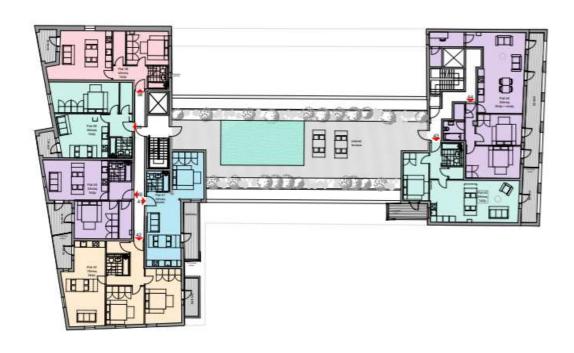

# 190-192 High Street, Slough

Ref: P/03079/017



#### 2 - Site location





#### 3 - Aerial context





#### 4 – Application site from The High Street





#### 6 – Site from Herschel Street





#### 7 – Site Access from Park Street





#### 8 – Adjacent locally listed buildings





#### 9 – Park Street towards adjacent building





# 10- Proposed ground floor plan





# 11 – Proposed first floor plan





#### 12 – Proposed second floor plan





# 13 – Proposed third floor plan





# 14 – Proposed fourth floor plan





# 15 – Proposed fifth floor plan





# 16 – Proposed sixth floor plan





# 17 – Proposed seventh floor plan





# 18 – Proposed eighth floor plan





# 19 – Proposed ninth floor plan





# 20 – Proposed roof garden





#### 21 – Proposed ground floor service area





#### 22 – Proposed High Street elevation





#### 23 – Proposed northern elevation





#### 24 – Proposed southern elevation





#### 25 – Proposed western elevation





#### 26 – Proposed eastern elevation





#### 27 – Proposed southern elevation





#### 28 – Proposed streetscene elevation





















# 33 – Massing Drawing