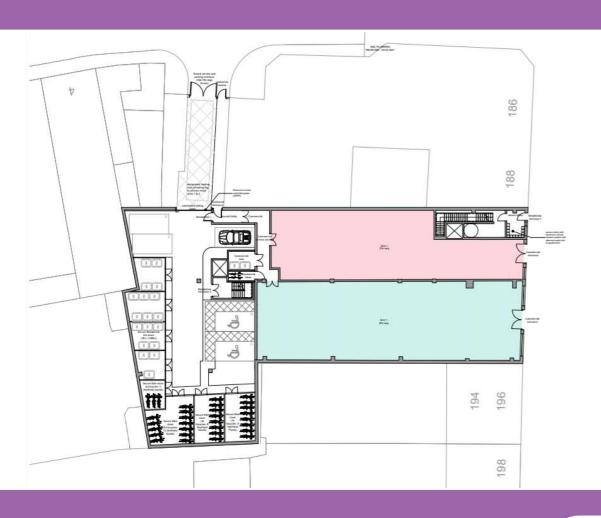

# 190-192 High Street, Slough

Ref: P/03079/017



#### 2 - Site location





#### 3 - Aerial context





#### 4 – Application site from The High Street





#### 6 – Site from Herschel Street





#### 7 – Site Access from Park Street





#### 8 – Adjacent locally listed buildings





#### 9 – Park Street towards adjacent building





# 10- Proposed ground floor plan





# 11 – Proposed first floor plan





#### 12 – Proposed second floor plan





# 13 – Proposed third floor plan





# 14 – Proposed fourth floor plan





# 15 – Proposed fifth floor plan





# 16 – Proposed sixth floor plan





# 17 – Proposed seventh floor plan





# 18 – Proposed eighth floor plan





# 19 – Proposed ninth floor plan





# 20 – Proposed roof garden





#### 21 – Proposed ground floor service area





#### 22 – Proposed High Street elevation





#### 23 – Proposed northern elevation





#### 24 – Proposed southern elevation





#### 25 – Proposed western elevation





#### 26 – Proposed eastern elevation





#### 27 – Proposed southern elevation





#### 28 – Proposed streetscene elevation





















# 33 – Massing Drawing