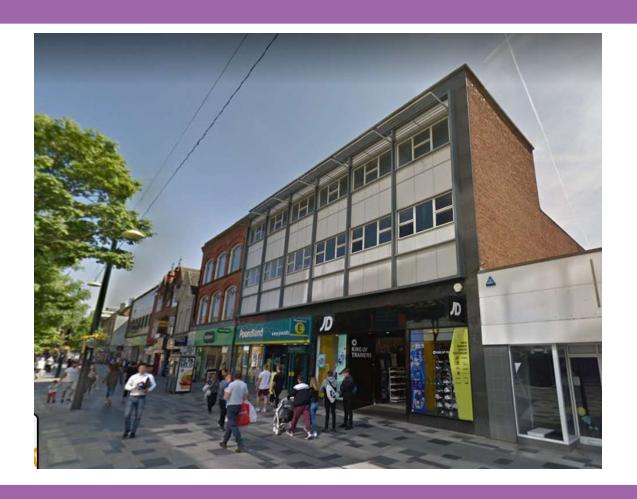

# 190-192 High Street, Slough

Ref: P/03079/017



#### 2 - Site location





#### 3 - Aerial context





#### 4 – Application site from The High Street





#### 6 – Site from Herschel Street





#### 7 – Site Access from Park Street





#### 8 – Adjacent locally listed buildings





#### 9 – Park Street towards adjacent building





# 10- Proposed ground floor plan





# 11 – Proposed first floor plan





#### 12 – Proposed second floor plan





# 13 – Proposed third floor plan





# 14 – Proposed fourth floor plan





# 15 – Proposed fifth floor plan





# 16 – Proposed sixth floor plan





# 17 – Proposed seventh floor plan





# 18 – Proposed eighth floor plan





# 19 – Proposed ninth floor plan





# 20 – Proposed roof garden





#### 21 – Proposed ground floor service area





#### 22 – Proposed High Street elevation





#### 23 – Proposed northern elevation





#### 24 – Proposed southern elevation





#### 25 –