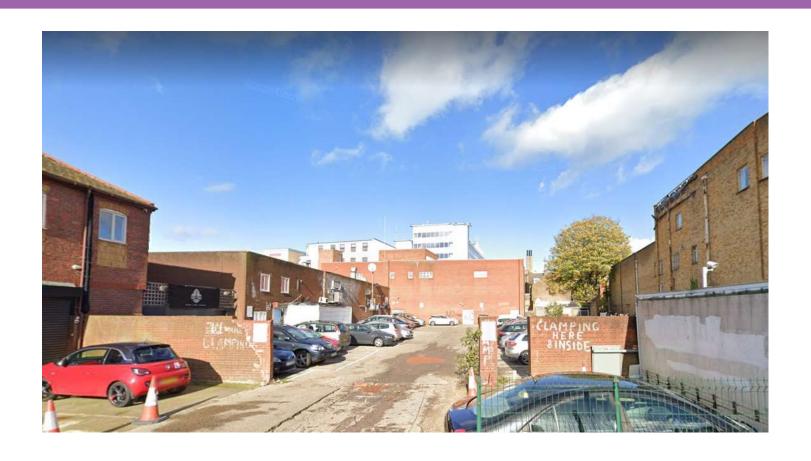

# 190-192 High Street, Slough

Ref: P/03079/017



#### 2 - Site location





#### 3 - Aerial context





#### 4 – Application site from The High Street





#### 6 – Site from Herschel Street





#### 7 – Site Access from Park Street





#### 8 – Adjacent locally listed buildings





#### 9 – Park Street towards adjacent building





# 10- Proposed ground floor plan





# 11 – Proposed first floor plan





#### 12 – Proposed second floor plan





# 13 – Proposed third floor plan





# 14 – Proposed fourth floor plan





# 15 – Proposed fifth floor plan





# 16 – Proposed sixth floor plan





# 17 – Proposed seventh floor plan





# 18 – Proposed eighth floor plan





# 19 – Proposed ninth floor plan





# 20 – Proposed roof garden





#### 21 – Proposed ground floor service area





#### 22 – Proposed High Street elevation





#### 23 – Proposed northern elevation





#### 24 – Proposed southern elevation





#### 25 – Proposed western elevation





#### 26