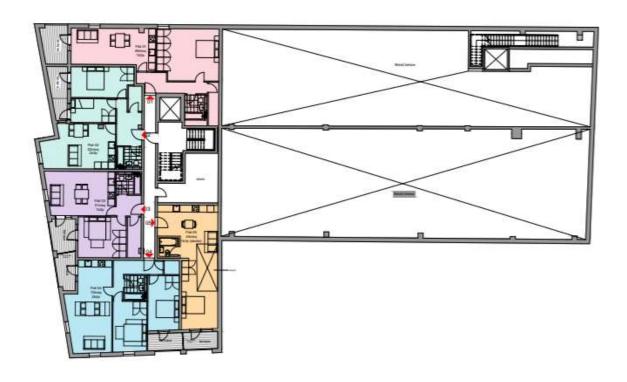

# 190-192 High Street, Slough

Ref: P/03079/017



#### 2 - Site location





#### 3 - Aerial context





#### 4 – Application site from The High Street





#### 6 – Site from Herschel Street





#### 7 – Site Access from Park Street





#### 8 – Adjacent locally listed buildings





#### 9 – Park Street towards adjacent building





# 10- Proposed ground floor plan





# 11 – Proposed first floor plan





#### 12 – Proposed second floor plan





# 13 – Proposed third floor plan





# 14 – Proposed fourth floor plan





# 15 – Proposed fifth floor plan





# 16 – Proposed sixth floor plan





# 17 – Proposed seventh floor plan





# 18 – Proposed eighth floor plan





# 19 – Proposed ninth floor plan





# 20 – Proposed roof garden





#### 21 – Proposed ground floor service area





#### 22 – Proposed High Street elevation





#### 23 – Proposed northern elevation





#### 24 – Proposed southern elevation





#### 25 – Proposed western elevation





#### 26 – Proposed eastern elevation





#### 27 – Proposed southern elevation





#### 28 – Proposed streetscene elevation





















# 33 – Massing Drawing