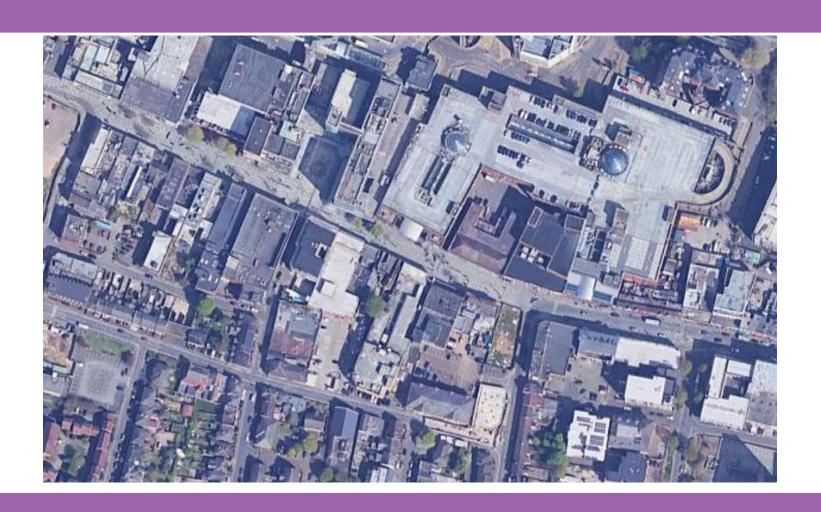

# 190-192 High Street, Slough

Ref: P/03079/017



#### 2 - Site location





#### 3 - Aerial context





#### 4 – Application site from The High Street





#### 6 – Site from Herschel Street





#### 7 – Site Access from Park Street





#### 8 – Adjacent locally listed buildings





#### 9 – Park Street towards adjacent building





# 10- Proposed ground floor plan





# 11 – Proposed first floor plan





#### 12 – Proposed second floor plan





# 13 – Proposed third floor plan





# 14 – Proposed fourth floor plan





# 15 – Proposed fifth floor plan





# 16 – Proposed sixth floor plan





# 17 – Proposed seventh floor plan





# 18 – Proposed eighth floor plan





# 19 – Proposed ninth floor plan





# 20 – Proposed roof garden





#### 21 – Proposed ground floor service area





#### 22 – Proposed High Street elevation





#### 23 – Proposed northern elevation





#