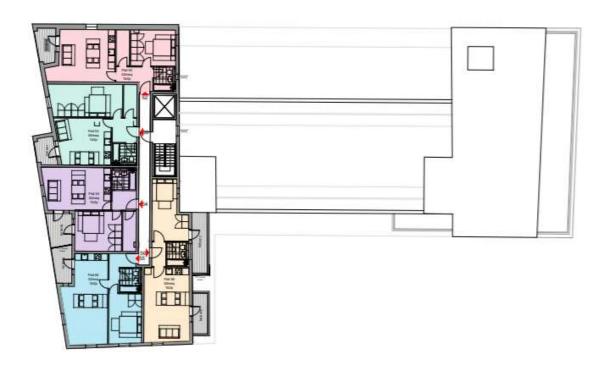

# 190-192 High Street, Slough

Ref: P/03079/017



#### 2 - Site location





#### 3 - Aerial context





#### 4 – Application site from The High Street





#### 6 – Site from Herschel Street





#### 7 – Site Access from Park Street





#### 8 – Adjacent locally listed buildings





#### 9 – Park Street towards adjacent building





# 10- Proposed ground floor plan





# 11 – Proposed first floor plan





#### 12 – Proposed second floor plan





# 13 – Proposed third floor plan





# 14 – Proposed fourth floor plan





# 15 – Proposed fifth floor plan





# 16 – Proposed sixth floor plan





# 17 – Proposed seventh floor plan





# 18 – Proposed eighth floor plan





# 19 – Proposed ninth floor plan





# 20 – Proposed roof garden





#### 21 – Proposed ground floor service area





#### 22 – Proposed High Street elevation





#### 23 – Proposed northern elevation





#### 24 – Proposed southern elevation





#### 25 – Proposed western elevation





#### 26 – Proposed eastern elevation





#### 27 – Proposed southern elevation





#### 28 – Proposed streetscene elevation





















# 33 – Massing Drawing