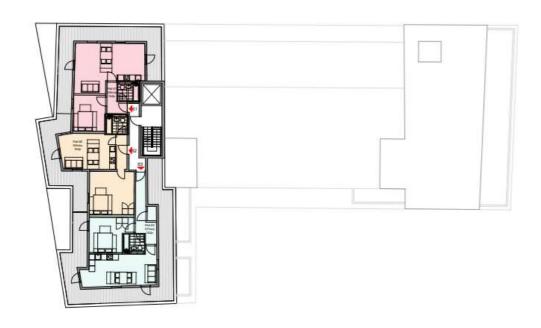

# 190-192 High Street, Slough

Ref: P/03079/017



#### 2 - Site location





#### 3 - Aerial context





#### 4 – Application site from The High Street





#### 6 – Site from Herschel Street





#### 7 – Site Access from Park Street





#### 8 – Adjacent locally listed buildings





#### 9 – Park Street towards adjacent building





# 10- Proposed ground floor plan





# 11 – Proposed first floor plan





#### 12 – Proposed second floor plan





# 13 – Proposed third floor plan





# 14 – Proposed fourth floor plan





# 15 – Proposed fifth floor plan





# 16 – Proposed sixth floor plan





# 17 – Proposed seventh floor plan





# 18 – Proposed eighth floor plan





# 19 – Proposed ninth floor plan





# 20 – Proposed roof garden





#### 21 – Proposed ground floor service area





#### 22 – Proposed High Street elevation





#### 23 – Proposed northern elevation





#### 24 – Proposed southern elevation





#### 25 – Proposed western elevation





#### 26 – Proposed eastern elevation





#### 27 – Proposed southern elevation





#### 28 – Proposed streetscene elevation





















# 33 – Massing Drawing