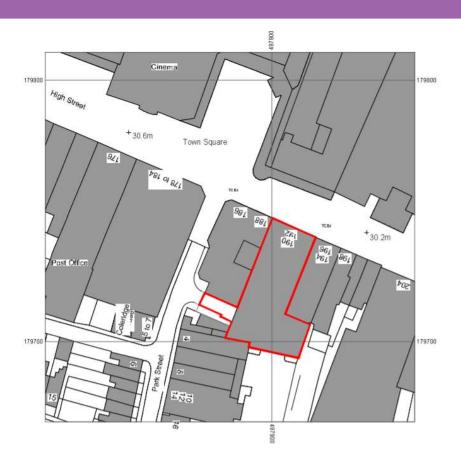

# 190-192 High Street, Slough

Ref: P/03079/017



#### 2 - Site location





#### 3 - Aerial context





#### 4 – Application site from The High Street





#### 6 – Site from Herschel Street





#### 7 – Site Access from Park Street





#### 8 – Adjacent locally listed buildings





#### 9 – Park Street towards adjacent building





# 10- Proposed ground floor plan





# 11 – Proposed first floor plan





#### 12 – Proposed second floor plan





# 13 – Proposed third floor plan





# 14 – Proposed fourth floor plan





# 15 – Proposed fifth floor plan





# 16 – Proposed sixth floor plan





# 17 – Proposed seventh floor plan





# 18 – Proposed eighth floor plan





# 19 – Proposed ninth floor plan





# 20 – Proposed roof garden





#### 21 – Proposed ground floor service area





#### 22 – Proposed High Street elevation





#### 23 – Propo