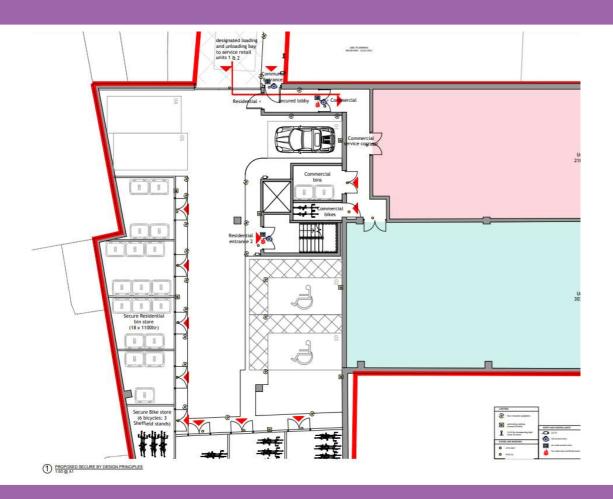

High Street, Slough

Ref: P/03079/017



#### 2 - Site location





#### 3 - Aerial context





#### 4 – Application site from The High Street





#### 6 – Site from Herschel Street





#### 7 – Site Access from Park Street





#### 8 – Adjacent locally listed buildings





#### 9 – Park Street towards adjacent building





# 10- Proposed ground floor plan





# 11 – Proposed first floor plan





#### 12 – Proposed second floor plan





# 13 – Proposed third floor plan





# 14 – Proposed fourth floor plan





# 15 – Proposed fifth floor plan





# 16 – Proposed sixth floor plan





# 17 – Proposed seventh floor plan





# 18 – Proposed eighth floor plan





# 19 – Proposed ninth floor plan





# 20 – Proposed roof garden





#### 21 – Proposed ground floor service area





#### 22 – Proposed High Street elevation





#### 23 – Proposed northern elevation





#### 24 – Proposed southern elevation





#### 25 – Proposed western elevation





#### 26 – Proposed eastern elevation





#### 27 – Proposed southern elevation





#### 28 – Proposed streetscene elevation





















# 33 – Massing Drawing