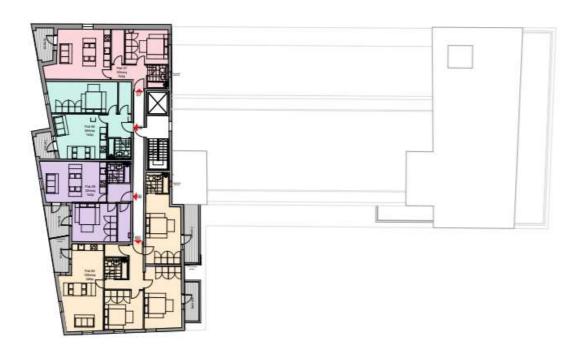

# 190-192 High Street, Slough

Ref: P/03079/017



#### 2 - Site location





#### 3 - Aerial context





#### 4 – Application site from The High Street





#### 6 – Site from Herschel Street





#### 7 – Site Access from Park Street





#### 8 – Adjacent locally listed buildings





#### 9 – Park Street towards adjacent building





# 10- Proposed ground floor plan





# 11 – Proposed first floor plan





#### 12 – Proposed second floor plan





# 13 – Proposed third floor plan





# 14 – Proposed fourth floor plan





# 15 – Proposed fifth floor plan





# 16 – Proposed sixth floor plan





# 17 – Proposed seventh floor plan





# 18 – Proposed eighth floor plan





# 19 – Proposed ninth floor plan





# 20 – Proposed roof garden





#### 21 – Proposed ground floor service area





#### 22 – Proposed High Street elevation





#### 23 – Proposed northern elevation





#### 24 – Proposed southern elevation





#### 25 – Proposed western elevation





#### 26 – Proposed eastern elevation





#### 27 – Proposed southern elevation





#### 28 – Proposed streetscene elevation





















# 33 – Massing Drawing