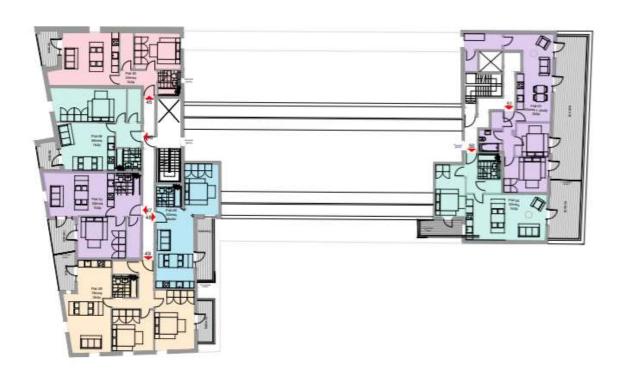

# 190-192 High Street, Slough

Ref: P/03079/017



#### 2 - Site location





#### 3 - Aerial context





#### 4 – Application site from The High Street





#### 6 – Site from Herschel Street





#### 7 – Site Access from Park Street





#### 8 – Adjacent locally listed buildings





#### 9 – Park Street towards adjacent building





# 10- Proposed ground floor plan





# 11 – Proposed first floor plan





#### 12 – Proposed second floor plan





# 13 – Proposed third floor plan





# 14 – Proposed fourth floor plan





# 15 – Proposed fifth floor plan





# 16 – Proposed sixth floor plan





# 17 – Proposed seventh floor plan





# 18 – Proposed eighth floor plan





# 19 – Proposed ninth floor plan





# 20 – Proposed roof garden





#### 21 – Proposed ground floor service area





#### 22 – Proposed High Street elevation





#### 23 – Proposed northern elevation





#### 24 – Proposed southern elevation





#### 25 – Proposed western elevation





#### 26 – Proposed eastern elevation





#### 27 – Proposed southern elevation





#### 28 – Proposed streetscene elevation





















# 33 – Massing Drawing