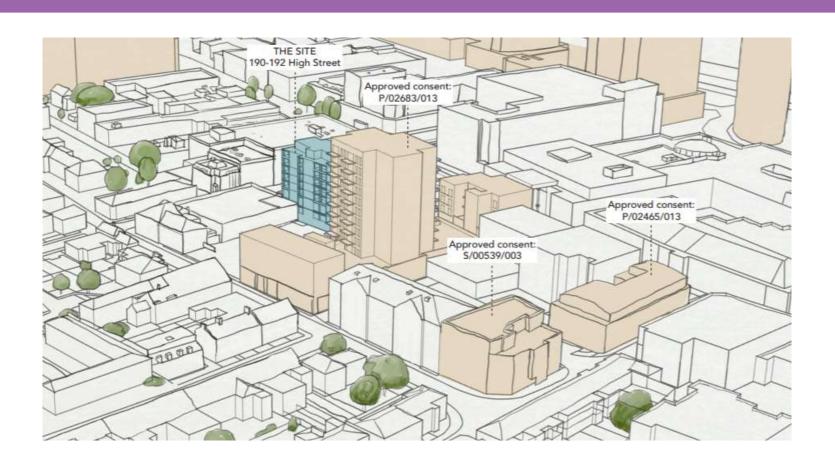

round floor plan





# 11 – Proposed first floor plan





#### 12 – Proposed second floor plan





# 13 – Proposed third floor plan





# 14 – Proposed fourth floor plan





# 15 – Proposed fifth floor plan





# 16 – Proposed sixth floor plan





# 17 – Proposed seventh floor plan





# 18 – Proposed eighth floor plan





# 19 – Proposed ninth floor plan





# 20 – Proposed roof garden





#### 21 – Proposed ground floor service area





#### 22 – Proposed High Street elevation





#### 23 – Proposed northern elevation





#### 24 – Proposed southern elevation





#### 25 – Proposed western elevation





#### 26 – Proposed eastern elevation





#### 27 – Proposed southern elevation





#### 28 – Proposed streetscene elevation





















# 33 – Massing Drawing